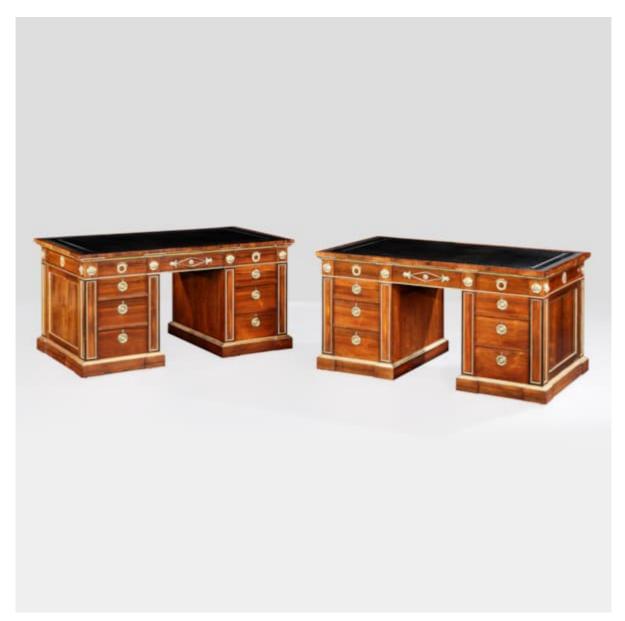

## A FINE PAIR OF PEDESTAL DESKS IN THE REGENCY MANNER

Dimensions: H: 32.5 in / 82 cm | W: 60 in / 153 cm | D: 35 in / 89 cm

7492

Constructed in goncalo alves, with gilt bronze mounts and giltwood highlights; of freestanding form, with very gentle inverted breakfront plinths, each pedestal housing three cedar lined quadrant moulded drawers, with faux drawers to the apron, mounted with high quality laurel wreath model handles, the apron dressed with Graeco-Roman paterae at the upper quadrants and stiles; the sides having fielded panels with gilt enhancements. The tops fitted with inset tooled leather writing surfaces. Circa 1910