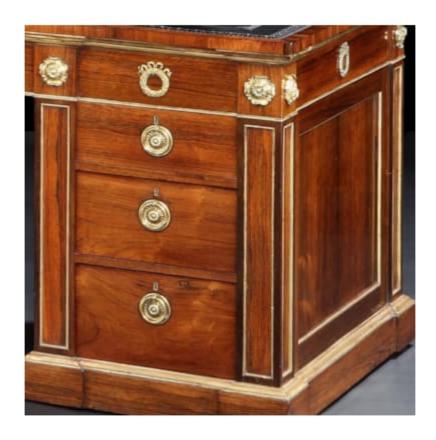

## A FINE PAIR OF PEDESTAL DESKS IN THE REGENCY MANNER

Dimensions: H: 32.5 in / 82 cm | W: 60 in / 153 cm | D: 35 in / 89 cm

7492

Constructed in goncalo alves, with gilt bronze mounts and giltwood highlights; of freestanding form, with very gentle inverted breakfront plinths, each pedestal housing three cedar lined quadrant moulded drawers, with faux drawers to the apron, mounted with high quality laurel wreath model handles, the apron dressed with Graeco-Roman paterae at the upper quadrants and stiles; the sides having fielded panels with gilt enhancements. The tops fitted with inset tooled leather writing surfaces. Circa 1910