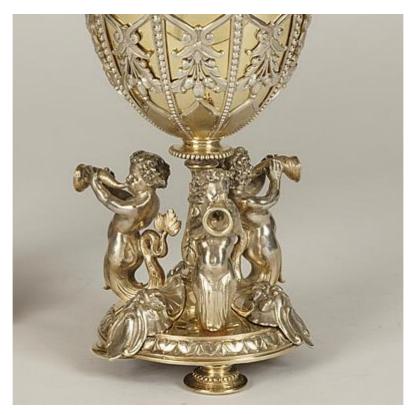

## BUTCHOFF

XVIII-XIX CENTURY FURNITURE & DECORATIVE ARTS

The silver-plated vases bear to the underside, Elkington & Co marks, and the date letter for 1873. The circular bases rise on three spun feet, having three tritons blowing on conch shells set about central columns; the ovoid lidded bodies are decorated with tracery, have inlets for spoons and are surmounted by models of the young Poseidon, holding tridents. Dated 1873