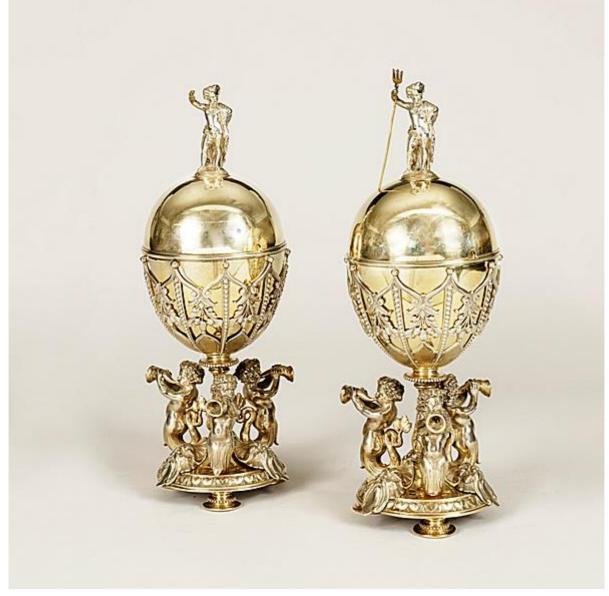

## A PAIR OF ELKINGTON & COMPANY LIDDED CONFITURES

Dimensions: H: 15 in / 37 cm

8975

Butchoff Antiques, 154 Kensington Church Street, London, W8 4BN T: 00 44 (0) 20 7221 8174 info@butchoff.com www.butchoff.com

## BUTCHOFF

XVIII-XIX CENTURY FURNITURE & DECORATIVE ARTS

The silver-plated vases bear to the underside, Elkington & Co marks, and the date letter for 1873. The circular bases rise on three spun feet, having three tritons blowing on conch shells set about central columns; the ovoid lidded bodies are decorated with tracery, have inlets for spoons and are surmounted by models of the young Poseidon, holding tridents. Dated 1873