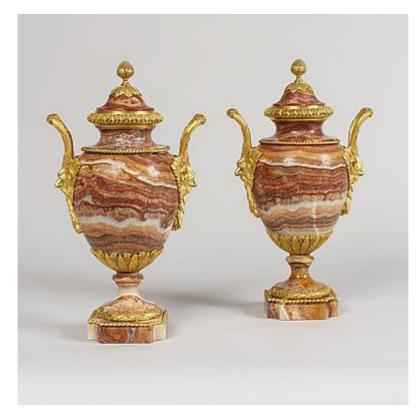

XVIII-XIX CENTURY FURNITURE & DECORATIVE ARTS

A FINE PAIR OF URNS IN THE LOUIS XVI MANNER

Dimensions: H: 16 in / 40 cm | Dia: 9 in / 22 cm

9190

Butchoff Antiques, 154 Kensington Church Street, London, W8 4BN T: 00 44 (0) 20 7221 8174 info@butchoff.com www.butchoff.com

## BUTCHOFF

XVIII-XIX CENTURY FURNITURE & DECORATIVE ARTS

A Fine Pair of Urns in the Louis XVI Manner

Carved from Egyptian Alabaster Rosso and dressed with gilt-bronze mounts, rising from incurved square stepped bases, the twin-handled ovoid bodies supported by waisted socles and flanked by bearded male masks issuing stylised laurel garlands, capped with circular lids having gilt-bronze finials.

French, circa 1870