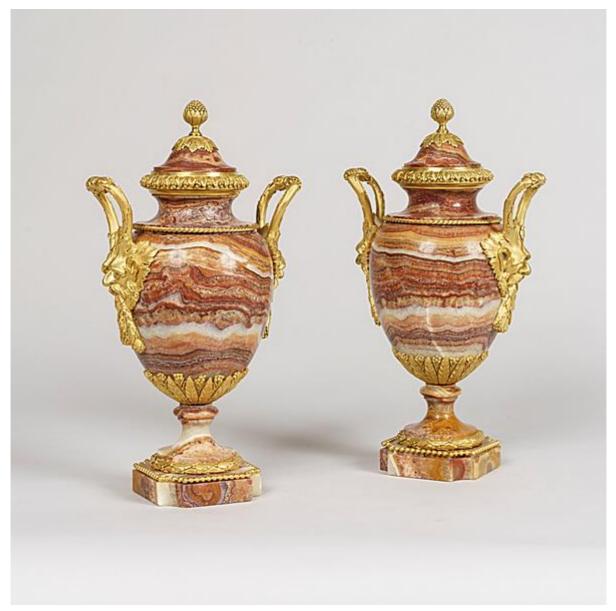

XVIII-XIX CENTURY FURNITURE & DECORATIVE ARTS

A FINE PAIR OF URNS IN THE LOUIS XVI MANNER

Dimensions: H: 16 in / 40 cm | Dia: 9 in / 22 cm

9190

Butchoff Antiques, 154 Kensington Church Street, London, W8 4BN T: 00 44 (0) 20 7221 8174 info@butchoff.com www.butchoff.com

## BUTCHOFF

XVIII-XIX CENTURY FURNITURE & DECORATIVE ARTS

A Fine Pair of Urns in the Louis XVI Manner

Carved from Egyptian Alabaster Rosso and dressed with gilt-bronze mounts, rising from incurved square stepped bases, the twin-handled ovoid bodies supported by waisted socles and flanked by bearded male masks issuing stylised laurel garlands, capped with circular lids having gilt-bronze finials.

French, circa 1870