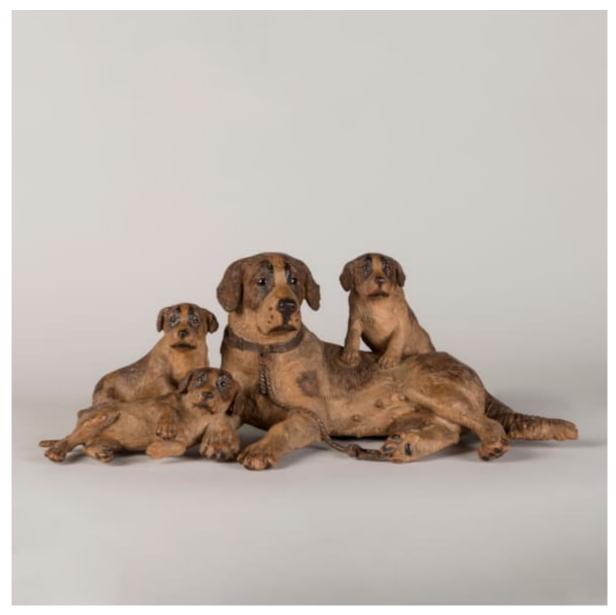

A'BLACK FOREST' DOG GROUP

Dimensions: H: 8 in / 20 cm | W: 20 in / 51 cm | D: 9 in / 23 cm

9810

## A 'Black Forest' Dog Group

The naturalistically carved limewood group shows the bitch couchant and her three playful pups; glass eyes are used in all the figures, in the manner of Walter Mäder.

Black Forest area, Circa 1900