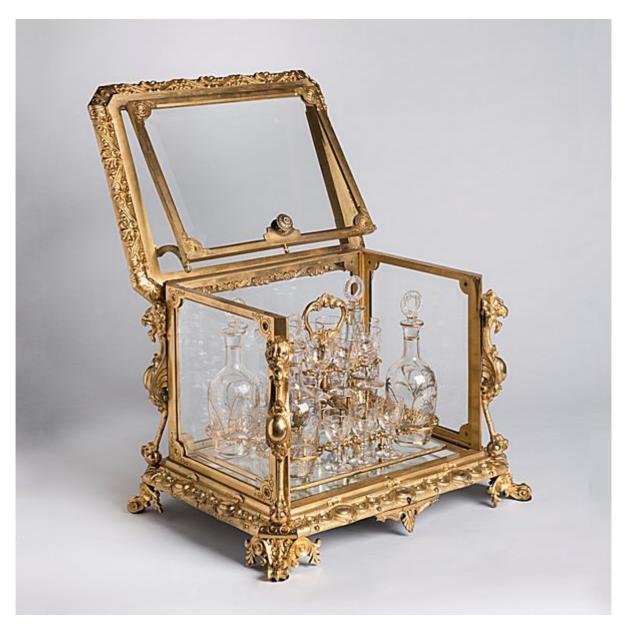

## BUTCHOFF

XVIII-XIX CENTURY FURNITURE & DECORATIVE ARTS

AN EXQUISITE AND COMPLETE FRENCH ORMOLU-MOUNTED CAVE À LIQUEUR

Dimensions: H: 14 in / 35 cm | W: 17.5 in / 44 cm | D: 13.5 in / 34 cm

10134

## BUTCHOFF

XVIII-XIX CENTURY FURNITURE & DECORATIVE ARTS

An Exquisite and Complete French Ormolu-Mounted Cave à Liqueur

The frame of gilded bronze with well cast and hand-chased details; the sides and top set with bevelled glass panels; supported on scrolled feet, the corners with griffon monopedia, with a hinged lid revealing the original and complete set of four decanters and fourteen glasses, all hand-painted. French, circa 1870