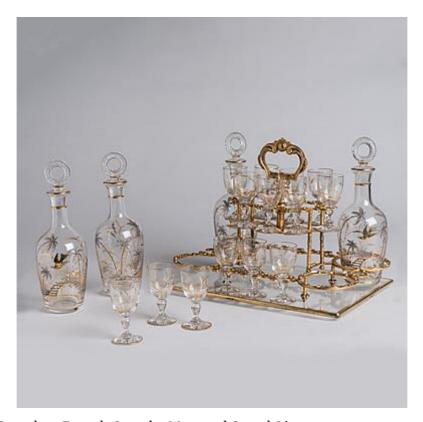

## BUTCHOFF

XVIII-XIX CENTURY FURNITURE & DECORATIVE ARTS

AN EXQUISITE AND COMPLETE FRENCH ORMOLU-MOUNTED CAVE À LIQUEUR

Dimensions: H: 14 in / 35 cm | W: 17.5 in / 44 cm | D: 13.5 in / 34 cm

10134

## BUTCHOFF

XVIII-XIX CENTURY FURNITURE & DECORATIVE ARTS

An Exquisite and Complete French Ormolu-Mounted Cave à Liqueur

The frame of gilded bronze with well cast and hand-chased details; the sides and top set with bevelled glass panels; supported on scrolled feet, the corners with griffon monopedia, with a hinged lid revealing the original and complete set of four decanters and fourteen glasses, all hand-painted. French, circa 1870