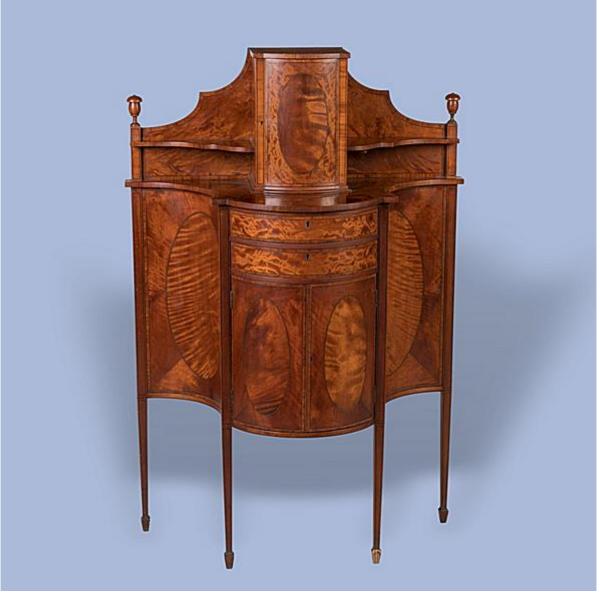

Constructed in a finely marked and rich satinwood with mahogany contrasts; rising from spade footed tapering legs; the centre section having two bow fronted drawers above a two door cupboard, with a superstructure over, the winged centre cupboard having turned finials. English, Circa 1880