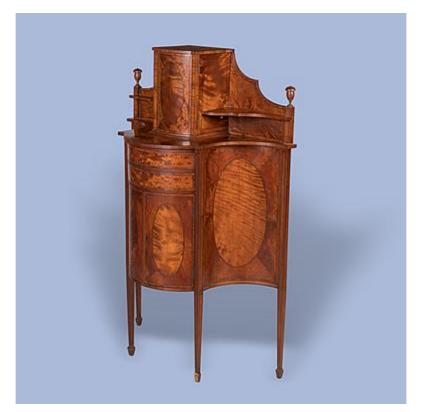

Constructed in a finely marked and rich satinwood with mahogany contrasts; rising from spade footed tapering legs; the centre section having two bow fronted drawers above a two door cupboard, with a superstructure over, the winged centre cupboard having turned finials. English, Circa 1880