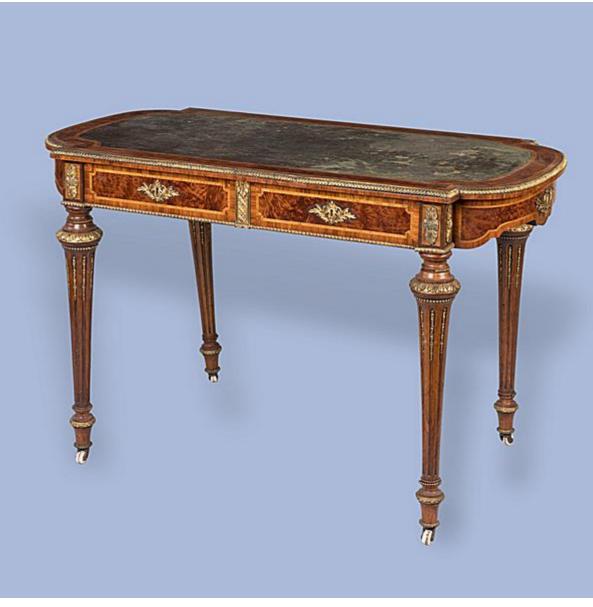

XVIII-XIX CENTURY FURNITURE & DECORATIVE ARTS

A FINE THUYA WOOD BUREAU PLAT IN THE LOUIS XVI MANNER

Dimensions: H: 29 in / 74 cm | W: 46 in / 117 cm | D: 24.5 in / 62.5 cm

6834

Butchoff Antiques, 154 Kensington Church Street, London, W8 4BN T: 00 44 (0) 20 7221 8174 info@butchoff.com www.butchoff.com

## BUTCHOFF

XVIII-XIX CENTURY FURNITURE & DECORATIVE ARTS

Original Price: £17,500 | Special Offer: £8,000

Currently in unrestored original condition, please contact us for further information.

A Fine Thuya Wood Bureau Plat In the Louis XVI Manner

Of serpentine form with bowed ends, with an inset tooled leather writing surface surrounded by an amboyna reserve, boxwood stringing and crossbanding; two drawers in the frieze of conforming design, on tapering fluted and channeled legs with pendant bronze decoration, terminating in porcelain castors.