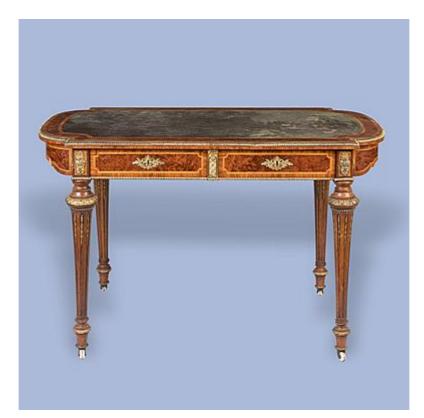

XVIII-XIX CENTURY FURNITURE & DECORATIVE ARTS

A FINE THUYA WOOD BUREAU PLAT IN THE LOUIS XVI MANNER

Dimensions: H: 29 in / 74 cm | W: 46 in / 117 cm | D: 24.5 in / 62.5 cm

6834

Butchoff Antiques, 154 Kensington Church Street, London, W8 4BN T: 00 44 (0) 20 7221 8174 info@butchoff.com www.butchoff.com

## BUTCHOFF

XVIII-XIX CENTURY FURNITURE & DECORATIVE ARTS

Original Price: £17,500 | Special Offer: £8,000

Currently in unrestored original condition, please contact us for further information.

A Fine Thuya Wood Bureau Plat In the Louis XVI Manner

Of serpentine form with bowed ends, with an inset tooled leather writing surface surrounded by an amboyna reserve, boxwood stringing and crossbanding; two drawers in the frieze of conforming design, on tapering fluted and channeled legs with pendant bronze decoration, terminating in porcelain castors.