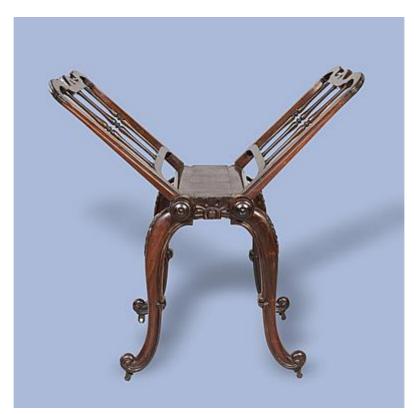

## BUTCHOFF

XVIII-XIX CENTURY FURNITURE & DECORATIVE ARTS

Original Price: £3,500 | Special Offer: £1,500

Currently in unrestored original condition, please contact us for further information.

Late Georgian Folio Stand

An adjustable Folio Stand of the late Georgian period, constructed in a finely patinated Rosewood; the swept cariole legs supporting the carrier, of serpentine form, with centrally carved flower head handles.

English, circa 1830