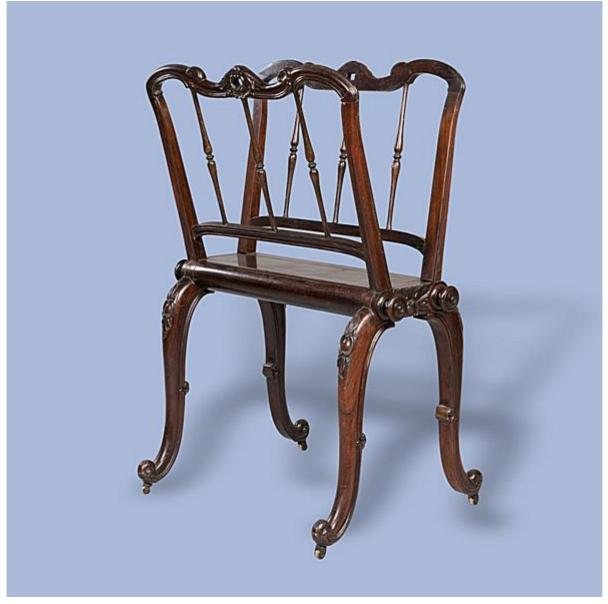

## BUTCHOFF

XVIII-XIX CENTURY FURNITURE & DECORATIVE ARTS

Original Price: £3,500 | Special Offer: £1,500

Currently in unrestored original condition, please contact us for further information.

Late Georgian Folio Stand

An adjustable Folio Stand of the late Georgian period, constructed in a finely patinated Rosewood; the swept cariole legs supporting the carrier, of serpentine form, with centrally carved flower head handles.

English, circa 1830