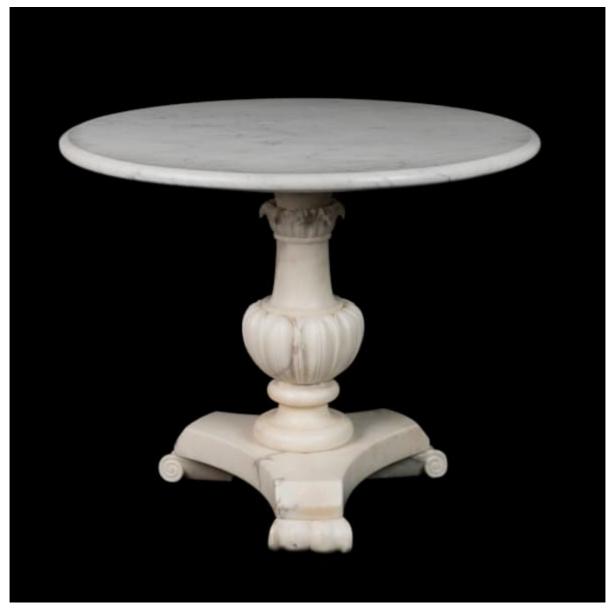

## AN ITALIAN 19TH CENTURY MARBLE-TOP GUÉRIDON

Dimensions: H: 29 in / 73 cm | Dia: 36.5 in / 92 cm

10389

Butchoff Antiques, 154 Kensington Church Street, London, W8 4BN T: 00 44 (0) 20 7221 8174 info@butchoff.com www.butchoff.com

An Italian 19th Century Marble-Top Guéridon

The carved alabaster pedestal table with an incurved tripartite base resting on scrolled feet, the baluster stem with stiff-leaf carving. With a modern circular Carrara marble table top. Italian, circa 1890