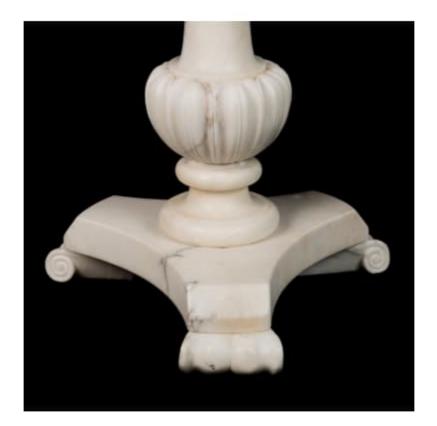

An Italian 19th Century Marble-Top Guéridon

The carved alabaster pedestal table with an incurved tripartite base resting on scrolled feet, the baluster stem with stiff-leaf carving. With a modern circular Carrara marble table top. Italian, circa 1890